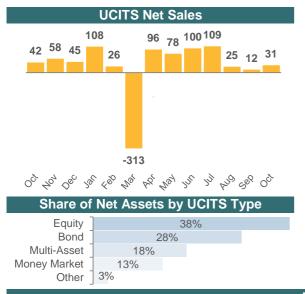

## OCTOBER 2020 DATA

| Net Sales in 2020  |         |           |       |
|--------------------|---------|-----------|-------|
| UCITS              | October | September | YTD   |
| Equity             | 3.9     | 17.3      | 39.0  |
| Bond               | 15.8    | 6.0       | 47.7  |
| Multi-Asset        | 1.8     | -2.5      | 1.3   |
| Money Market       | 9.4     | -6.7      | 184.9 |
| Other              | 0.1     | -1.7      | -1.9  |
| Total              | 30.9    | 12.3      | 271.1 |
| AIFs               | October | September | YTD   |
| Equity             | -0.6    | -3.4      | -15.0 |
| Bond               | -11.8   | 7.5       | 14.2  |
| Multi-Asset        | 1.1     | 1.2       | -8.0  |
| Money Market       | 0.6     | 0.2       | 2.2   |
| Real Estate        | 3.8     | 3.9       | 29.3  |
| Other              | 9.1     | 9.9       | 73.6  |
| Total              | 2.2     | 19.3      | 96.2  |
| <b>Grand Total</b> | 33.1    | 31.6      | 367.2 |
|                    |         |           |       |