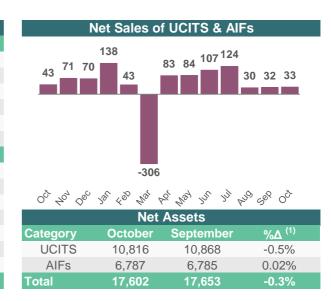

## OCTOBER 2020 DATA

| Net Sales in 2020  |         |           |       |
|--------------------|---------|-----------|-------|
| UCITS              | October | September | YTD   |
| Equity             | 3.9     | 17.3      | 39.0  |
| Bond               | 15.8    | 6.0       | 47.7  |
| Multi-Asset        | 1.8     | -2.5      | 1.3   |
| Money Market       | 9.4     | -6.7      | 184.9 |
| Other              | 0.1     | -1.7      | -1.9  |
| Total              | 30.9    | 12.3      | 271.1 |
| AIFs               | October | September | YTD   |
| Equity             | -0.6    | -3.4      | -15.0 |
| Bond               | -11.8   | 7.5       | 14.2  |
| Multi-Asset        | 1.1     | 1.2       | -8.0  |
| Money Market       | 0.6     | 0.2       | 2.2   |
| Real Estate        | 3.8     | 3.9       | 29.3  |
| Other              | 9.1     | 9.9       | 73.6  |
| Total              | 2.2     | 19.3      | 96.2  |
| <b>Grand Total</b> | 33.1    | 31.6      | 367.2 |
|                    |         |           |       |

All data is presented in euro billions and is collected from participating national associations. All UCITS and AlFs are classified according to regulatory definitions. (1) Percentage change compares net assets at end. October 2020 and September 2020.