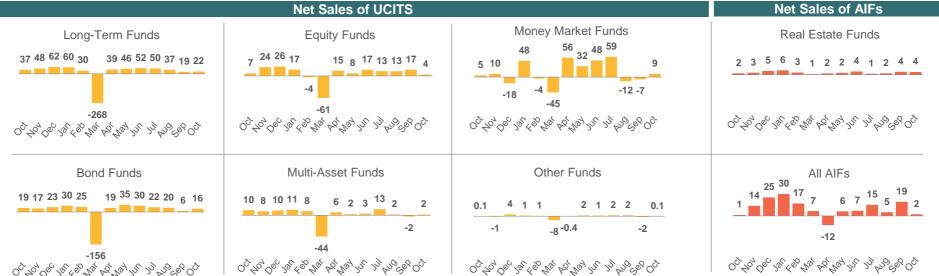

## OCTOBER 2020 DATA

| Net Sales in 2020  |         |           |       |
|--------------------|---------|-----------|-------|
| UCITS              | October | September | YTD   |
| Equity             | 3.9     | 17.3      | 39.0  |
| Bond               | 15.8    | 6.0       | 47.7  |
| Multi-Asset        | 1.8     | -2.5      | 1.3   |
| Money Market       | 9.4     | -6.7      | 184.9 |
| Other              | 0.1     | -1.7      | -1.9  |
| Total              | 30.9    | 12.3      | 271.1 |
| AIFs               | October | September | YTD   |
| Equity             | -0.6    | -3.4      | -15.0 |
| Bond               | -11.8   | 7.5       | 14.2  |
| Multi-Asset        | 1.1     | 1.2       | -8.0  |
| Money Market       | 0.6     | 0.2       | 2.2   |
| Real Estate        | 3.8     | 3.9       | 29.3  |
| Other              | 9.1     | 9.9       | 73.6  |
| Total              | 2.2     | 19.3      | 96.2  |
| <b>Grand Total</b> | 33.1    | 31.6      | 367.2 |
|                    |         |           |       |